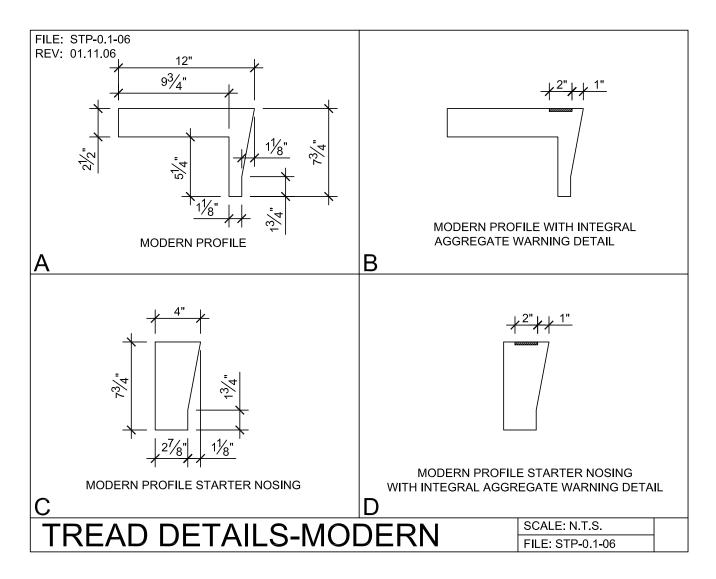

## Steel Stringer System - General Details

PRECAST CONCRETE TREADS, LANDINGS, AND BALCONIES SHOWN ON PLANS SHALL BE FROM THE "STEPTREAD" SYSTEM BY "STEPSTONE, INC." OF GARDENA, CA. FOR STEEL OR WOOD CONSTRUCTION. THE MANUFACTURER IS TO SUPPLY ALL PRECAST CONCRETE PARTS WITH EACH "STEPTREAD" AND FEATURING EITHER CAST IN THREADED INSERTS FOR BOLTING OR AN EMBEDDED BOTTOM WELD PLATE FOR WELDING. ALL REINFORCING AND CONNECTIONS WILL BE ZINC PLATED. ONLY ITEMS NOTED BY "STEPSTONE, INC." SHALL BE FURNISHED BY "STEPSTONE, INC." SUCH ITEMS SHALL BE INSTALLED BY OTHERS.